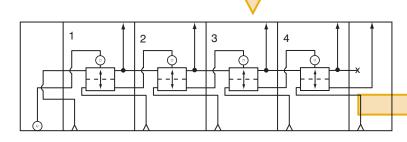

## Self Feed Units

## Systems From Airmachines.com

Through our associations with leading industrial control manufacturers, we are now in a position to offer a full systems approach to buying a new self feed unit. By offering PLC's, pneumatic to PLC interfaces, inverters, pneumatic logic components and rotary index tables, to complement our already strong range of self feed units, we can now become a one stop shop for all your application's needs.