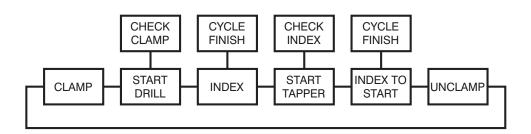

## Systems For All Your Automated Drilling And Tapping Requirements

## Systems From Airmachines.com

Through our associations with leading industrial control manufacturers, we are now in a position to offer a full systems approach to buying a new self feed unit. By offering PLC's, pneumatic to PLC interfaces, inverters, pneumatic logic components and rotary index tables, to complement our already strong range of self feed units, we can now become a one stop shop for all your application's needs.

To complement our range, we can also offer a full range of help and assistance in choosing the correct unit and the correct control circuitry to help you get the best from your unit.

|  |   | 7 | 8 | 9   |
|--|---|---|---|-----|
|  | > | 4 | 5 | 6   |
|  | ^ | 1 | 2 | 3   |
|  | ~ |   | 0 | +/_ |